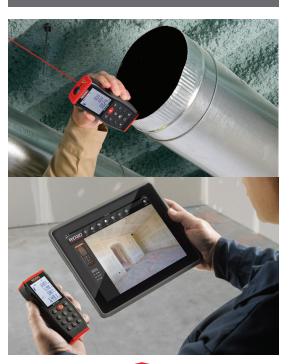

### RIDGID

 Clearly view measurements on the large, backlit, 4-line

**BENEFITS** 

display

 Inclination angle measurement allows indirect measurements

 for hard to reach areas
 Adjust units instantly to inches, feet, or meters

 Bluetooth® connection to smartphones and tablets to view, store, and share data
 Android® and iOS® Apps to

overlay measurements onto

a photo or sketch

## MICRO LM-400 ADVANCED LASER DISTANCE METER

View, Store, and Share
Quick distance readings
and advanced calculations
at your fingertips. Connect
to a smartphone or tablet to
overlay measurements on
a photo or sketch to share
with others.

The micro LM-400 and the FREE App for Android® and iOS® allows you to:

- Dimension a photo or sketch and easily share with others.
- Automatically populate a list with accurate dimensions.

Learn more and download the apps at www.RIDGID.com/LM400