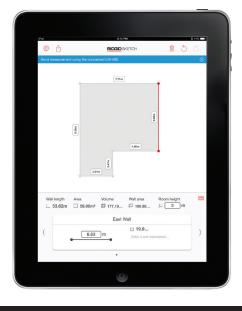

The micro LM-400 and the FREE App for Android® and iOS® allows you to:

- Dimension a photo or sketch and easily share with others.
- Automatically populate a list with accurate dimensions.

Learn more and download the apps at www.RIDGID.com/LM400