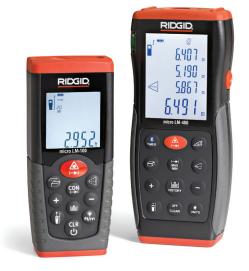

### **RIDGID Family of Laser Distance Meters**

#### micro LM-100

- Compact
- 3-Line display
- Simple Calculations
- 164' (50m) Range

#### micro LM-400

- 4-Line display
- Advanced Calculations
- 229' (70m) Range
- Bluetooth® Connectivity
- · Android and iOS companion App

Obtain quick measurements in tight spots with the LM-100

Angle measurements are made easy with LM-400