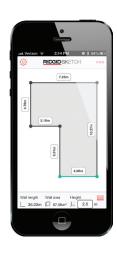

The micro LM-400 and the FREE App for Android® and iOS® allows you to:

- Dimension a photo or sketch and easily share with others.
- Automatically populate a list with accurate dimensions.

Learn more and download the apps at www.RIDGID.com/LM400