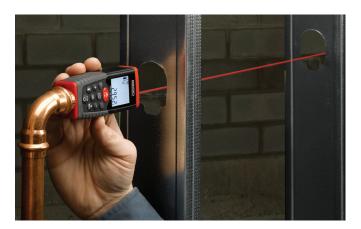

## MICRO LM-400 ADVANCED LASER DISTANCE METER

View, Store, and Share
Quick distance readings
and advanced calculations
at your fingertips. Connect
to a smartphone or tablet to
overlay measurements on
a photo or sketch to share
with others.

#### micro LM-400

- 4-Line display
- Advanced Calculations
- 229' (70m) Range
- Bluetooth® Connectivity
- · Android and iOS companion App

Obtain quick measurements in tight spots with the LM-100

Angle measurements are made easy with LM-400