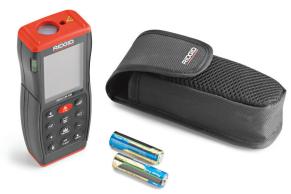

Includes soft carrying case and two AA batteries

www.RIDGID.com/LM400

#### **ORDERING INFORMATION**

| CATALOG<br>No. | DESCRIPTION                       | WEIG | GHT<br>(kg) | 1   |
|----------------|-----------------------------------|------|-------------|-----|
| 36813          | micro LM-400 Laser Distance Meter | 0.44 | 0.22        | 000 |