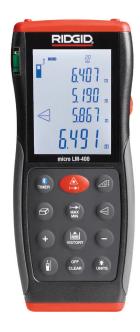

## MICRO LM-400 ADVANCED LASER DISTANCE METER

View, Store, and Share
Quick distance readings
and advanced calculations
at your fingertips. Connect
to a smartphone or tablet to
overlay measurements on
a photo or sketch to share
with others.

#### **SPECIFICATIONS**

- Measuring Accuracy: ± 1/16 inch (±1.5mm
- Range: 229 feet (70 m)
- · Measuring Units: inches, feet, meters
- Angle Range: ± 65°
- Angle Accuracy: ± 0.5
- Bluetooth Range: 33 ft (10 m)
- · Ruggedness: IP 54 Dust Proof, Splash Proof
- Memory Storage: 20 Measurements
- Batteries: 2 x AA (Included)
- · Auto. Shut-Off: After 3 Minutes of Inactivity

#### micro LM-400

- 4-Line display
- Advanced Calculations
- 229' (70m) Range
- Bluetooth® Connectivity
- · Android and iOS companion App

Obtain quick measurements in tight spots with the LM-100

Angle measurements are made easy with LM-400